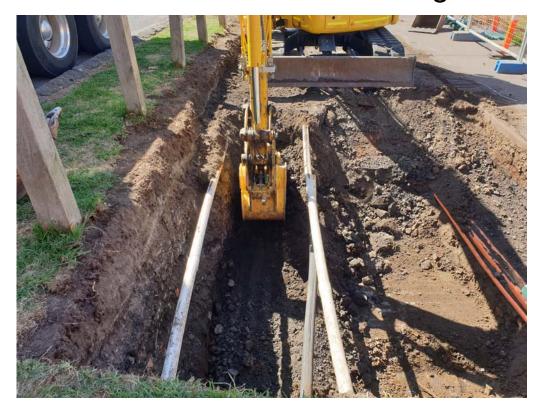

STEP 1 – Earthworks & underground assets

STEP 2 – Geocell & Screening Layer

STEP 2 – Drainage Connection

#### STEP 1 – Earthworks & underground assets