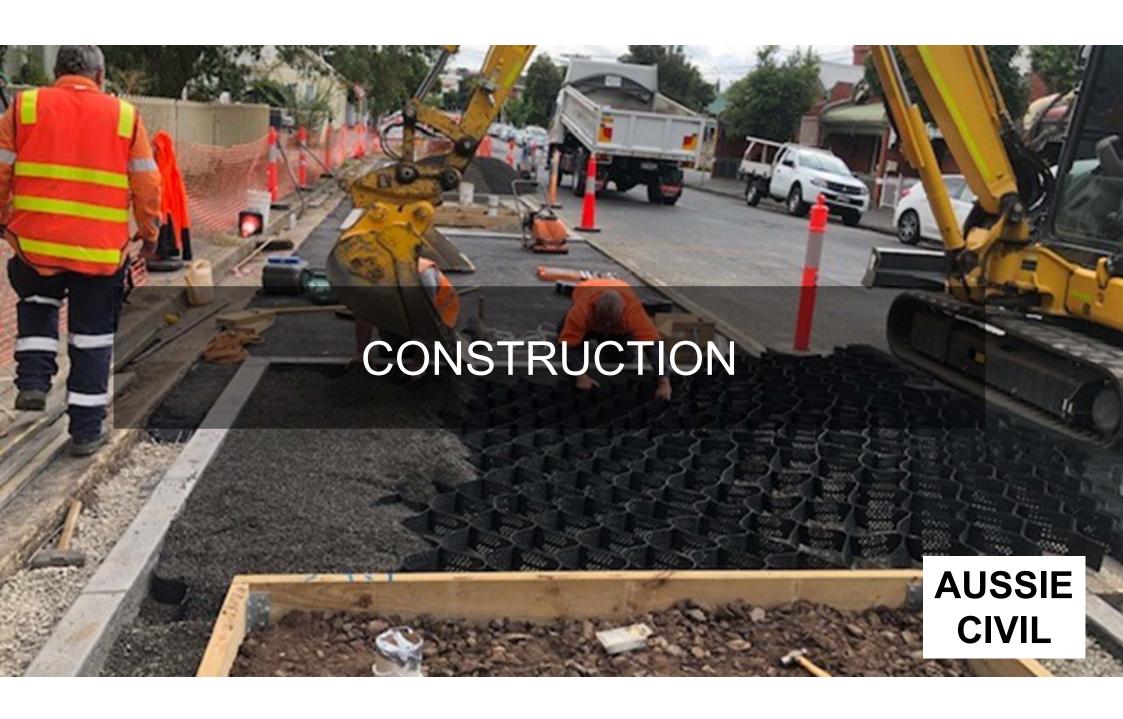

STEP 1 – Earthworks & underground assets

STEP 2 – Geocell & Screening Layer

STEP 2 – Drainage Connection

#### STEP 3 – Permeable Pavement Installation

#### STEP 4 – Tree Planting

#### STEP 1 – Earthworks & underground assets

### STEP 2 – Geocell & Screening Layer and Activated Media Filter