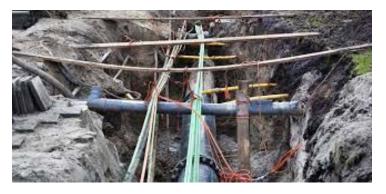

STEP 1 – Earthworks & underground assets

STEP 2 – Geocell & Screening Layer

STEP 2 – Drainage Connection

#### STEP 1 – Earthworks & underground assets