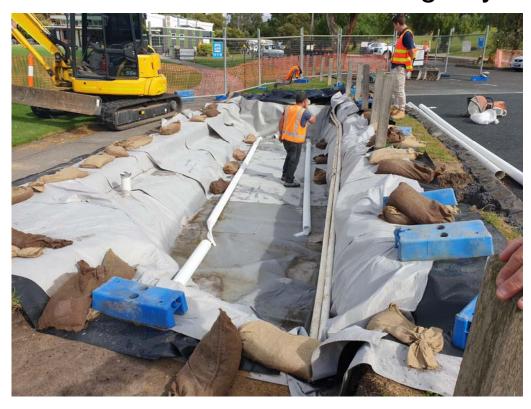

#### STEP 1 – Earthworks & underground assets

### STEP 2 – Geocell & Screening Layer and Activated Media Filter