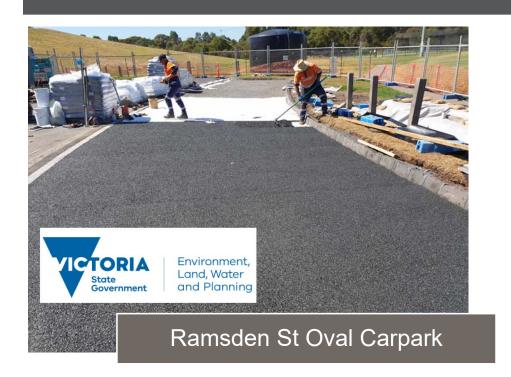

#### RAMSDEN STREET OVAL CARPARK PERMEABLE PAVEMENT TRIAL

Thursday 31 March 2022

https://www.yarracity.vic.gov.au/news/2022/03/31/ramsden-street-permeable-pavement-trial