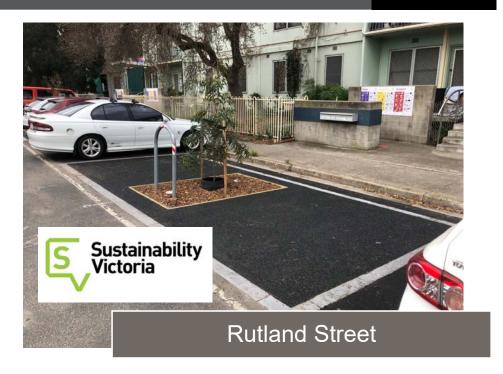

#### **INNOVATIVE DESIGN HELPS OUR WATERWAYS**

Thursday 28 July 2022

An innovative new pavement project will help to protect waterways in Yarra. The initiative is supported by Sustainability Victoria's Sustainable Infrastructure Fund, in partnership with the University of Melbourne.