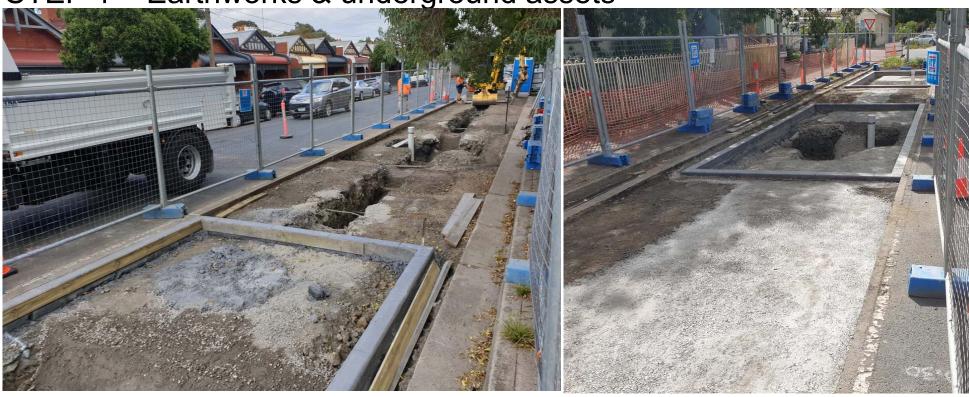

STEP 1 – Earthworks & underground assets

STEP 2 – Geocell & Screening Layer

STEP 2 – Drainage Connection

#### STEP 1 – Earthworks & underground assets