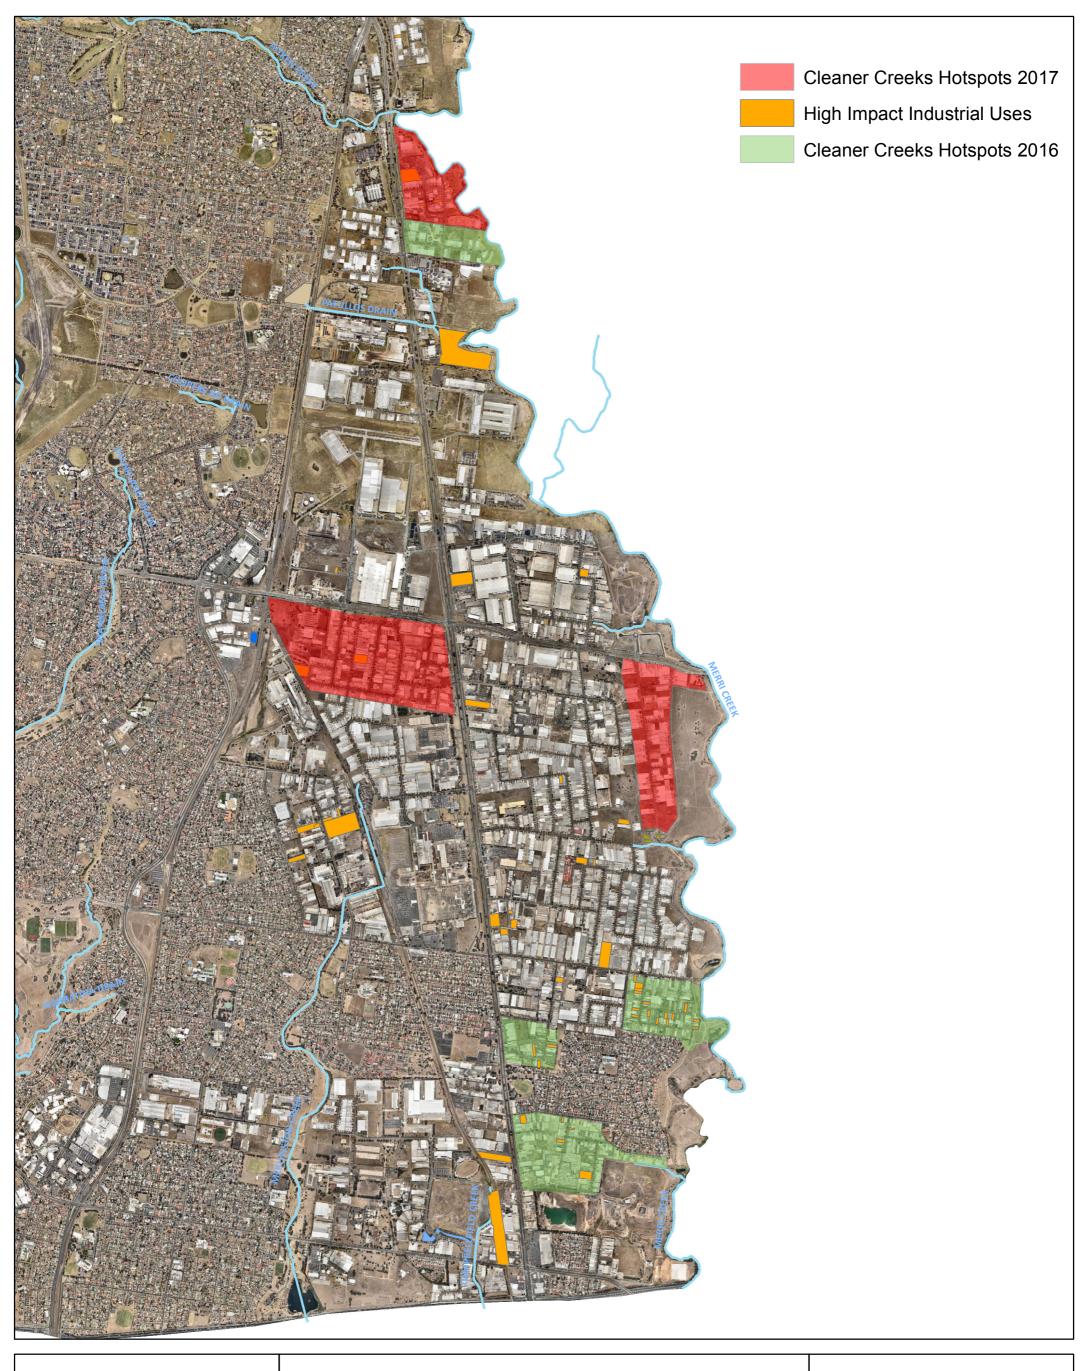

## Cleaner Creeks: Everyone's Business 2017

1,440

Scale 1:30,000 Page Size: A3 Map Projection: VicGrid (GDA 94)

Map Projection: VicGrid (GDA Date: 29/09/2016

480

Meters 1,920 2,400

The content of this document is provided for information purposes only. No claim is made as to the accuracy or authenticity of the content of this document. Hume City Council, its employees, agents, consultants and representatives do not accept any liability for the information or advice (or the use of such information or advice) which is provided by this document or incorporated into it by reference. The information contained within this document is provided on the basis that all persons using this document undertake responsibility for assessing the relevance and accuracy of its content. All rights reserved. All material in this document is protected by Australian copyright law and international treaties. You may not copy, distribute, or use these materials except as necessary for your personal, non-commercial use.